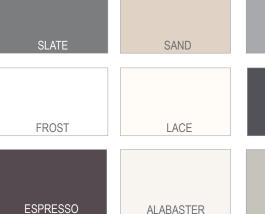

## **SUPERIOR FEATURES:**

- Ultra high gloss ripple free surface
- UV and colour fade protected
- High impact strength
- · Won't chip, crack or delaminate
- · Very easy to clean and maintain
- Economical and easy to fabricate

## STYLELITE BOARD SIZE:

2400mm x 1200mm x 9mm thick.\*

Premium PUR laminated to MDF board with white textured backing.

\* Other thicknesses available.

## **WEIGHT COMPARISON:**

StyleLite Panel 3.23kg/m<sup>2</sup>

Plasterboard 6.7kg/m<sup>2</sup> Glass 10kg/m<sup>2</sup>



EGR HEAD OFFICE - AUSTRALIA Tel: 1800 347 347 Fax: +61 7 3718 1140 Email: info@stylelite-aca.com

© Copyright 2013 / Patent Pending Oakmoore Pty Ltd trading as EGR. ABN: 13 056 159 570

stylelite-aca.com

## **COLOUR RANGE:**







TIERRA ELM



LAVATO OAK





**ARCTIC** 









\* Denotes Metallic.