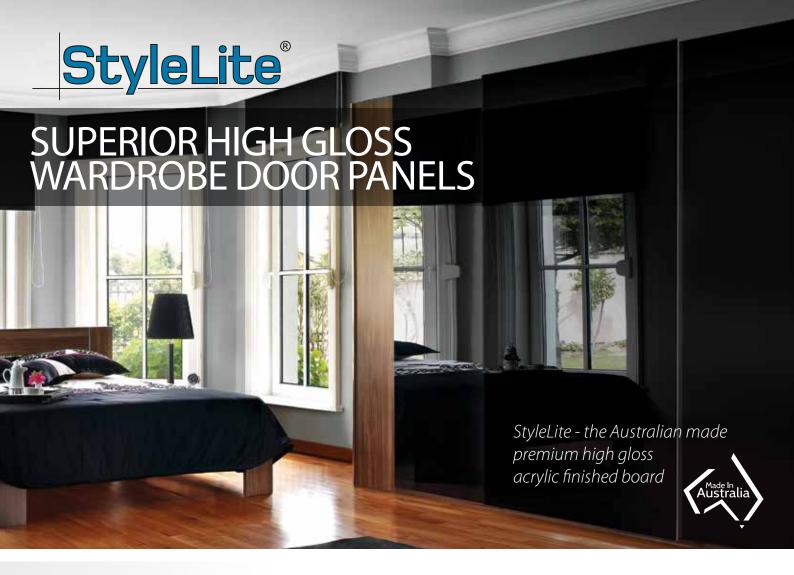

## **SUPERIOR FEATURES:**

- Ultra high gloss ripple free surface
- UV and colour fade protected
- High impact strength
- · Won't chip, crack or delaminate
- · Very easy to clean and maintain
- Economical and easy to fabricate

## STYLELITE BOARD SIZE:

2400mm x 1200mm x 9mm thick.\*

Premium PUR laminated to MDF board with white textured backing.

\* Other thicknesses available.