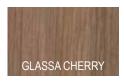

## **SUPERIOR FEATURES:**

- Ultra high gloss ripple free surface
- UV and colour fade protected
- High impact strength
- · Won't chip, crack or delaminate
- · Very easy to clean and maintain
- Economical and easy to fabricate

## STYLELITE BOARD SIZE:

2400mm x 1200mm x 9mm thick.\*

Premium PUR laminated to MDF board with white textured backing.

\* Other thicknesses available.

## **WEIGHT COMPARISON:**

StyleLite Panel 3.23kg/m<sup>2</sup>

Plasterboard 6.7kg/m<sup>2</sup> Glass 10kg/m<sup>2</sup>



EGR HEAD OFFICE - AUSTRALIA Tel: 1800 347 347 Fax: +61 7 3718 1140 Email: info@stylelite-aca.com

© Copyright 2013 / Patent Pending Oakmoore Pty Ltd trading as EGR. ABN: 13 056 159 570

stylelite-aca.com

## **COLOUR RANGE:**







TIERRA ELM



LAVATO OAK





**ARCTIC** 









\* Denotes Metallic.