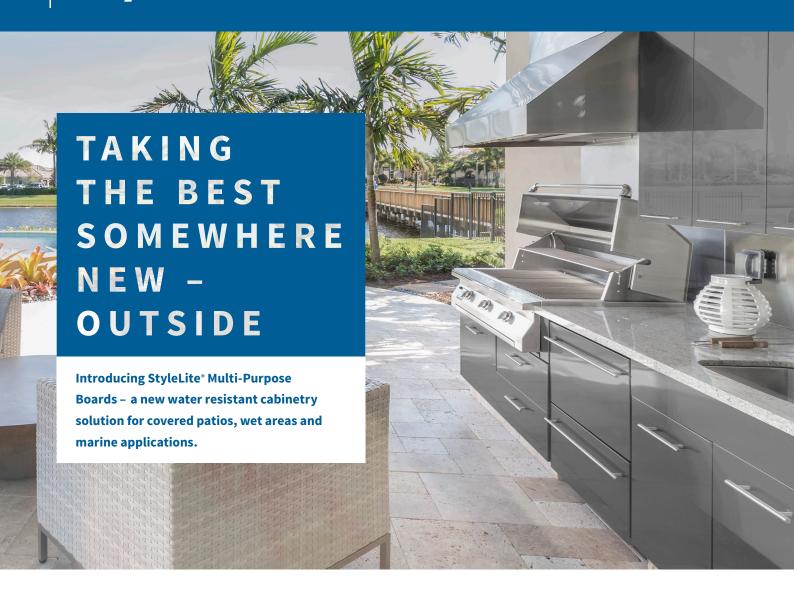

### CREATE FLAWLESS CABINETRY WITH STYLELITE®

Introducing StyleLite Multi-Purpose Boards - combining the latest technology in substrates with our flawless StyleLite finish. After extensive development, EGR has succeeded in creating an advanced new water resistant substrate material and we've laminated our luxury StyleLite Sheet with this new

Wood Infused PVC substrate to create StyleLite Multi-Purpose Boards.

This combination brings the best material for modern cabinetry design into a whole new arena. StyleLite Multi-Purpose Boards are a highly water resistant product, perfect for covered patios and alfresco areas, floodprone locations, wet areas, and marine cabinetry. A full carcass board range is also available.

StyleLite – the material for modern design, for both indoors and covered outdoor areas.