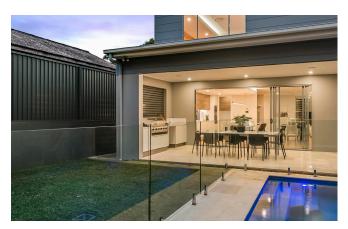

Wood Infused PVC substrate to create StyleLite Multi-Purpose Boards.

This combination brings the best material for modern cabinetry design into a whole new arena. StyleLite Multi-Purpose Boards are a highly water resistant product, perfect for covered patios and alfresco areas, floodprone locations, wet areas, and marine cabinetry. A full carcass board range is also available.

StyleLite – the material for modern design, for both indoors and covered outdoor areas.