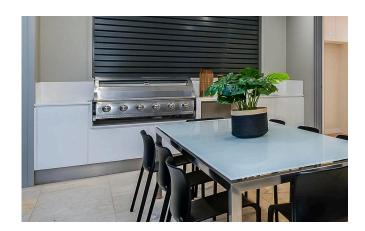

Wood Infused PVC substrate to create StyleLite Multi-Purpose Boards.

This combination brings the best material for modern cabinetry design into a whole new arena. StyleLite Multi-Purpose Boards are a highly water resistant product, perfect for covered patios and alfresco areas, floodprone locations, wet areas, and marine cabinetry. A full carcass board range is also available.

StyleLite – the material for modern design, for both indoors and covered outdoor areas.