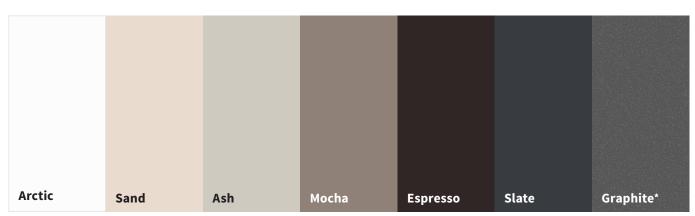

<sup>&</sup>lt;sup>†</sup>Optional White Textured Backing Sheet also available.

Colour Range \*Denotes Metallic