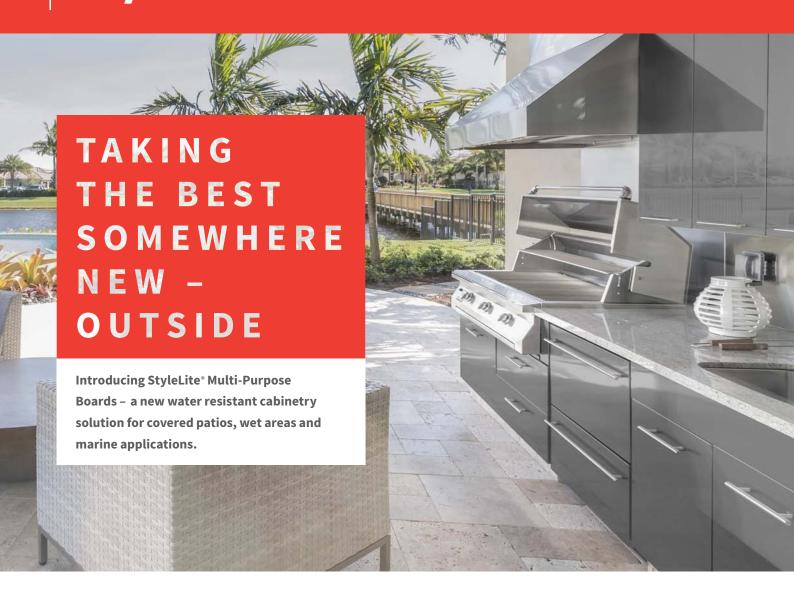

### CREATE FLAWLESS CABINETRY WITH STYLELITE

Introducing StyleLite Multi-Purpose Boards – combining the latest technology in substrates with our flawless StyleLite finish. After extensive development, EGR has succeeded in creating an advanced new water resistant substrate material and we've laminated our luxury StyleLite Sheet with this new Wood Infused PVC substrate to create StyleLite Multi-Purpose Boards.

This combination brings the best material for modern cabinetry design into a whole new arena. StyleLite Multi-Purpose Boards are a highly water resistant product, perfect for covered patios and alfresco areas, floodprone locations, wet areas, and marine cabinetry. A full carcass board range is also available.

StyleLite – the material for modern design, for both indoors and covered outdoor areas.