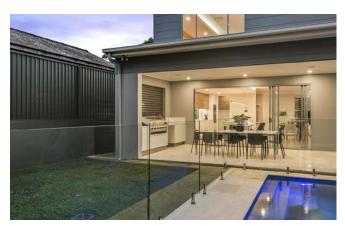

This combination brings the best material for modern cabinetry design into a whole new arena. StyleLite Multi-Purpose Boards are a highly water resistant product, perfect for covered patios and alfresco areas, floodprone locations, wet areas, and marine cabinetry. A full carcass board range is also available.