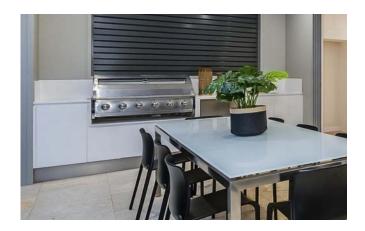

This combination brings the best material for modern cabinetry design into a whole new arena. StyleLite Multi-Purpose Boards are a highly water resistant product, perfect for covered patios and alfresco areas, floodprone locations, wet areas, and marine cabinetry. A full carcass board range is also available.