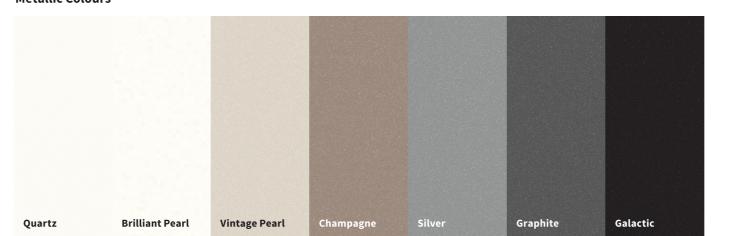

Address 70-74 Jardine Street , Fairy Meadow, NSW 2519

WWW.XTREMEDOORS.COM.AU





CREATE FLAWLESS CABINETRY WITH STYLELITE®



MIRROR GLOSS DOORS

## DOOR OPTIONS



#### **SQUARE** DOORS

1mm Colour matched ABS square doors seamlessly adhered using state of the art PUR technology creating a simplistic finish.



#### **SHARKFIN**

The latest handle free creation. This engineered, streamline design allows a seamless rolled edge which can be created in ANY of the extensive solid & metalic StyleLite® colour range.



#### **STYLEGLAZE**

The complete glass door solution, featuring near flushmounted glass creating seamless appeal. Available with all xtreme door insert options.

#### **Solid Colours**



\*Also available in Velvet matte finish

### DOOR OPTIONS



#### **Metallic Colours**





#### **PHANTOM**

The PREMIER handle free door, featuring a visually unsurpassed subtle handle solution.



#### **PHOENIX**

The ULTIMATE handle free door. A streamline aluminium rail provides a simplistic sophisticated handle solution.



#### **PHOENIX CONTRAST**

Be creative with your door design by adding a contrasting StyleLite® colour into the streamline Phoenix rail creating an illusion of depth.

# PUR LAMINATION

StyleLite® is laminated using WORLD CLASS, PUR (polyurethane) hot melt bonding system

#### **Woodgrain Colours**





ared to the actual finished products' colour. Images and colours are to be used as a guide only.