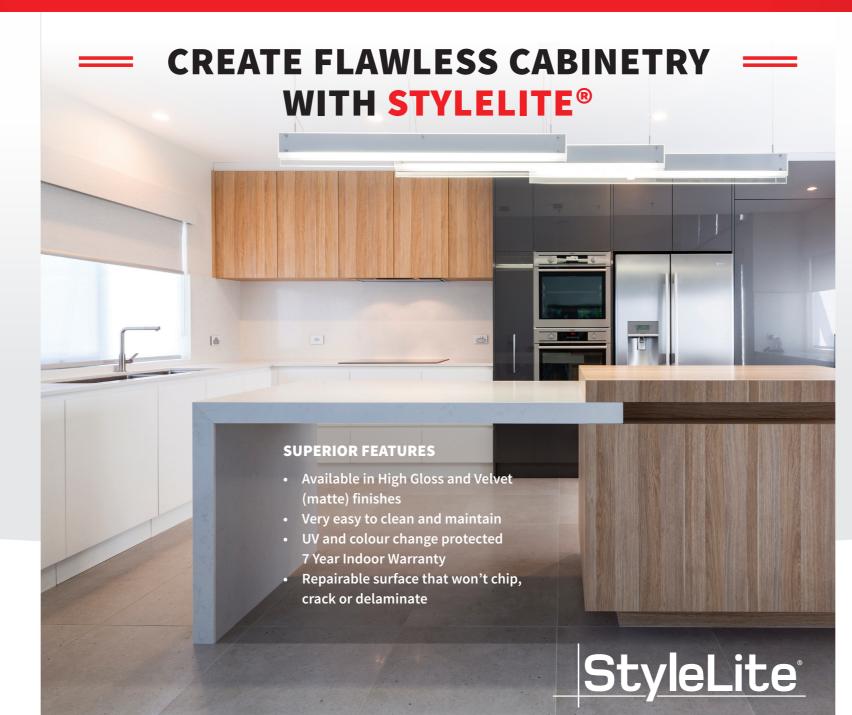

# THE FIRST CHOICE WHEN CHOOSING ANY SUPERIOR HIGH GLOSS FINISH!

StyleLite® is an Australian made premium **Ultra high-gloss** finish board that is fully **recyclable**. StyleLite® provides a deep high-gloss mirror like surface without ripples or orange peel, StyleLite® is UV and colour fade protected to combat harsh Australian conditions. StyleLite® will not chip or delaminate but most of all is easy to clean and maintain making it the preferred choice for Interior Designers, Architects and Kitchen Manufacturers.