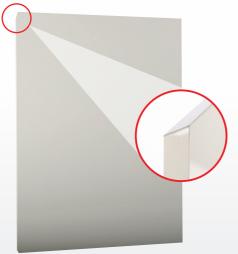

#### **SQUARE** DOORS

1mm Colour matched ABS square doors seamlessly adhered using state of the art PUR technology creating a simplistic finish.