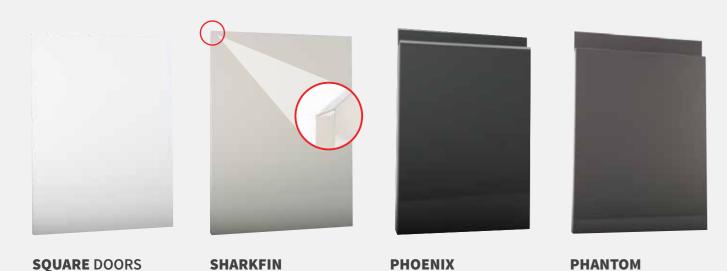

#### **FRAME OPTIONS**

All of the Xtreme Doors are available in a natural or light bronze aluminium finish. Powder coated finish is available on request.