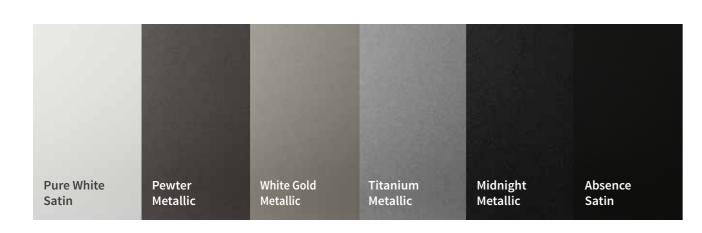

#### **OUTSIDER RANGE**

Featuring 6 metal lined inserts finished in metallic and solid satin colours, these doors feature a 20 year UV and fade resistant finish for peace of mind. Able to withstand the harsh elements of Australian weather.