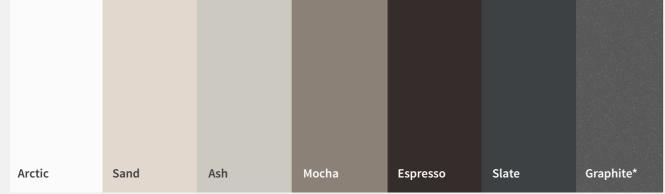

### STYLELITE MPB MULTI-PURPOSE BOARD

Xtreme's Latest edition to the Alfresco market, Xtreme's Stylelite MPB (multi purpose board) range of doors. Incorporating 6 Stylelite colours, these water resistant doors are available in all Xtreme's handle options.

\*Denotes Metallic Color