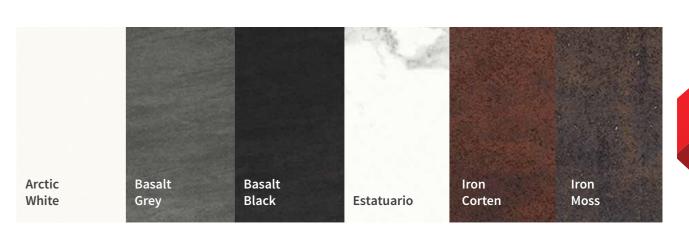

## **NEOLITH STONE RANGE**

The pinnacle of Alfresco doors. Neolith porcelain stone doors create a luxurious sophisticated space using 100% natural materials. Available in 6 designer shades, Neolith alfresco doors create the freedom to be unique with design by offering seamlessly matched stone tops and doors.