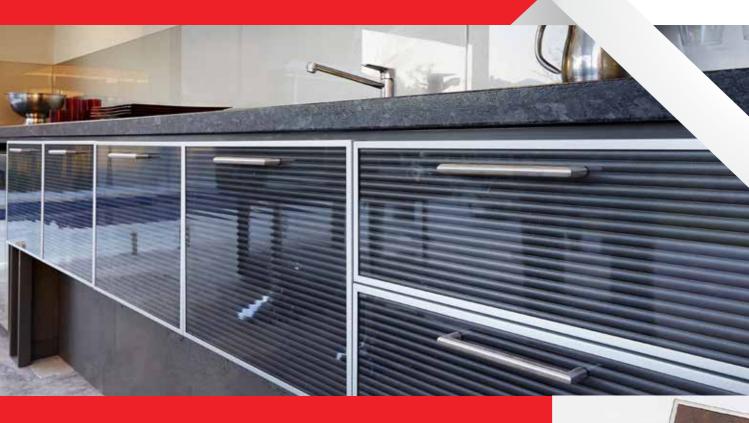

#### **OUTSIDER RANGE**

Featuring 6 metal lined inserts finished in metallic and solid satin colours, these doors feature a 20 year UV and fade resistant finish for peace of mind. Able to withstand the harsh elements of Australian weather.

#### PAINTED GLASS RANGE

**RIBBONED** 

RENDERED

STACKED

MATRIX

ATRIX

Xtreme's painted glass range revolutionises the aluminum framed door industry by introducing its exclusive custom painted glass inserts. Xtreme's plain glass is limitless in colour selection, available in any dulux colour on the spectrum. The patterned glass options are complimented with a choice of 23 metallic colours to choose from. With Xtreme's painted glass, your Alfresco doors will be the talking point at your next gathering.