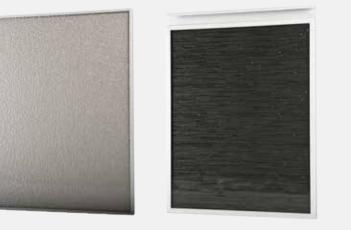

#### **OUTSIDER RANGE**

Featuring 6 metal lined inserts finished in metallic and solid satin colours, these doors feature a 20 year UV and fade resistant finish for peace of mind. Able to withstand the harsh elements of Australian weather.

#### **FRAME OPTIONS**

All of the Xtreme Doors are available in a natural or light bronze aluminium finish. Powder coated finish is available on request.